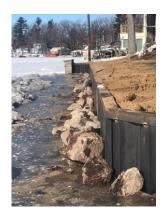

Installed metal seawall, new steps and split rail fence installed at Waterfront

90 Campers were awarded \$14,947.50 in RLCA Scholarships this year! The balance in the Scholarship Fund at the end of the fiscal year is \$13,989.43.

We have a new seawall at the waterfront!