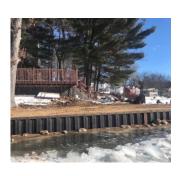

Installed metal seawall, new steps and split rail fence installed at Waterfront

90 Campers were awarded \$14,947.50 in RLCA Scholarships this year! The balance in the Scholarship Fund at the end of the fiscal year is \$13,989.43.

We have a new seawall at the waterfront!